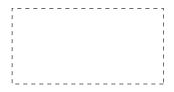

Product and Artwork Proof SHADOW BALL PEN

Your Ref: Quantity: Product Code: TPC000311
Our Ref: Version: 1 Product Colour: GREEN

## **PRINTING CONCERNS:**

PRODUCT INFO: Engraving on lower and upper barrel have slightly different engrave colours.

We stock this item in the following colours



# **PANTONE REFERENCE(S)**



## ARTWORK SCALE 100%



#### ARTWORK SCALE 100%

Max engraving area:  $40 \text{mm} \times 20 \text{mm}$ 



# Product Image for visualisation - colours may vary



# The dashed line is to demonstrate print area and will not appear on your printed item

## PLEASE NOTE:

- All colours including print and product are for visual purposes only and should not be regarded as the actual colour of the product and print.
- Some products may vary from batch to batch and may differ from previous orders.
- The colour and texture of a product can also have an effect on the final print colour.
- By approving this order we accept that you understand these terms.

- 1. Your order will not go in to print and production time cannot be confirmed, unless artwork has been approved via the online system.
- 2. Once printed, artwork cannot be amended, mistakes must be rectified at visual stage.
- 3. Claims for faulty